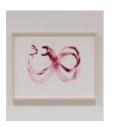

# Divine Loop (2025)

Lipstick on Heritage white paper

Lime wood frame, UV glass, 133.5 x 95.5 cm