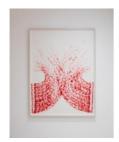

### Pulling Up (2024)

Lipstick on Canson acrylic heavy weight paper

Lime wood frame, UV glass, 152 x 114 cm