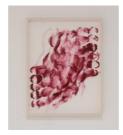

# Divine Loop (2025)

Lipstick on Heritage white paper

Lime wood frame, UV glass, 133.5 x 95.5 cm

### Pulling Up (2024)

Lipstick on Canson acrylic heavy weight paper

Lime wood frame, UV glass, 152 x 114 cm