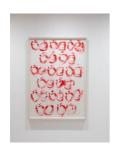

# Divine Loop (2025)

Lipstick on Heritage white paper

Lime wood frame, UV glass, 133.5 x 95.5 cm