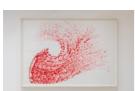

### Pulling Up (2024)

Lipstick on Canson acrylic heavy weight paper

Lime wood frame, UV glass, 152 x 114 cm