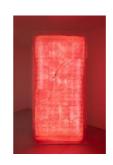

# Sleep RED Pillow (2025)

Carbon paper, acrylic case, LED lights, 81.5 x 56 x 8 cm