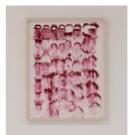

# Recliner Splurt (2024)

Lipstick on Polar white

glass, 168 x 119 cm

archival paper (4 panels)

Lime wood frame, UV

**Divine (Working** drawing Lapidarium) (2024)

Lipstick on Acrylic heavy weight paper Framed 33 x 42 cm