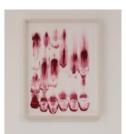

**Memory Fade** (2025)

Lipstick on Acrylic heavy weight paper Framed 33 x 42 cm

Slide (2025)

Lipstick on Acrylic heavy weight paper Framed 42 x 33 cm

**Exposed Tender** (Lapidarium Working Drawing) (2024)

Lipstick on Acrylic heavy weight paper Framed 42 x 33 cm

Release, back of my mouth (2025) Lipstick on Acrylic heavy weight pape Framed 42 x 33 cm

For sales enquiries please contact the gallery at <a href="mark@lungleygallery.com">mark@lungleygallery.com</a>